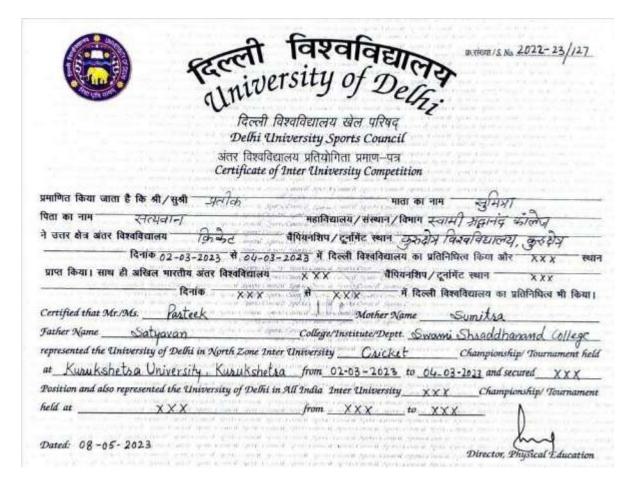

| Director, Physical Education           |



Gulzar Singh North Zone Inter-University Cricket Championship





| Parteek | North | Zone    | <b>Inter-University</b> | Cricket |
|---------|-------|---------|-------------------------|---------|
|         | Champ | ionship |                         |         |





Dhruv Singh Parwal North Zone Inter-University Cricket Championship





Arpit Rana North Zone Inter-University Cricket Championship





| Vishal Kumar | Cultural  | Rampwalk | at | Shraddha |
|--------------|-----------|----------|----|----------|
|              | Tarang'23 |          |    |          |





Akshat First Prize in Reel Making Competition





Paras Vice President of Swaransh and organized Mehfil-e-tarang in Shraddha Tarang'23





| Paras | Participated in Annual Day Cultural |
|-------|-------------------------------------|
|       | Program                             |





Pratishtha Tiwari

Runners up of Hymnia





Himanshu Kumar Gupta Third Prize in Nibandh Lekhan Pratiyogita





Paras Sharma Second Prize in Poster Presentation Competition





Rishita Srivasta