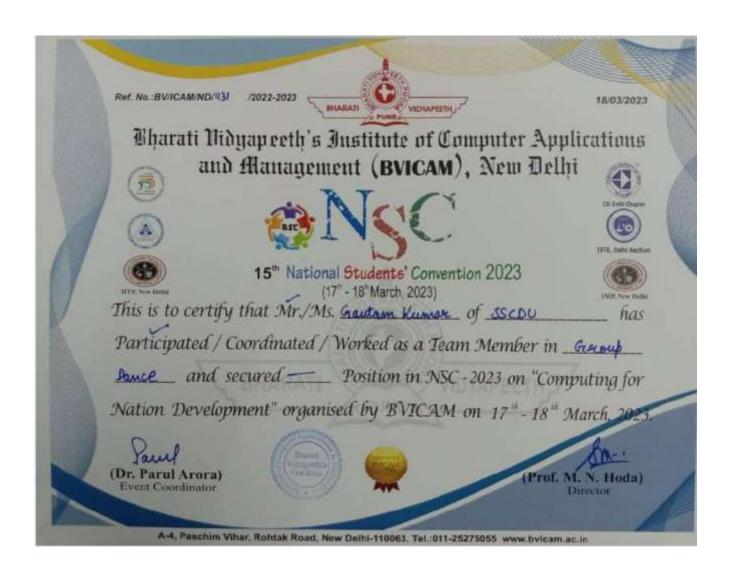

| Siddharth Gautam | Second Position in Laghu Katha Lekhan |
|------------------|---------------------------------------|
|                  | Competition                           |

| Gautam Kumar | <b>Group Dance Competition</b> |
|--------------|--------------------------------|
|              |                                |

Gautam Kumar Solo Dance (Western)

**Gautam Kumar** 

**Street Dance at PULSE-2022** 

Gautam Kumar Second Prize in Beat Explosion at Colossus'22

**Gautam Kumar** 

**Second Prize in Western Dance (Group)** 

Kashish Grafitee at Malhaar'22