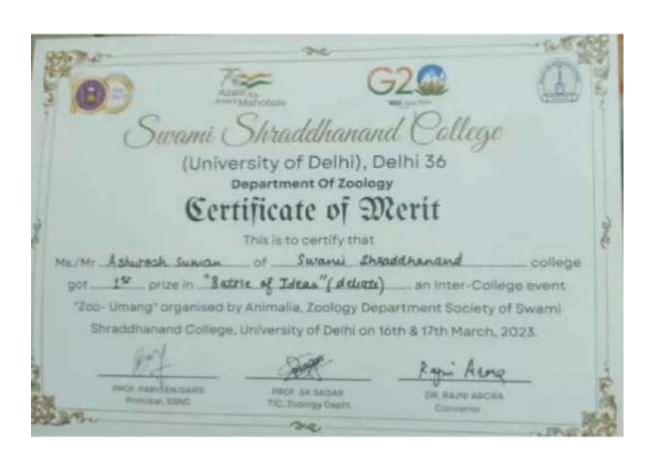

aransh and organized Mehfil-e-tarang in Shraddha Tarang'23





| Paras | Participated in Annual Day Cultural |
|-------|-------------------------------------|
|       | Program                             |





Pratishtha Tiwari

Runners up of Hymnia





Himanshu Kumar Gupta Third Prize in Nibandh Lekhan Pratiyogita





Paras Sharma Second Prize in Poster Presentation Competition





Rishita Srivastava Second Prize in Poster Presentation Competition





| Bitupon | First Prize in Tote Bag (Parambh) |
|---------|-----------------------------------|
|         |                                   |





| Ashutosh Suman | First Prize in Battle of Ideas (Acliate) |
|----------------|------------------------------------------|
|                |                                          |





**Ashutosh Suman** 

First Prize in Just a Minute Competition





| Navneet | Second Prize in The Dumb Show |
|---------|-------------------------------|





| Aditya Anupam | First Prize in the Event Organized by |
|---------------|---------------------------------------|
|               | Aaina The Dramatic Society            |





| Navneet | Special Mention in the Event Organized |
|---------|----------------------------------------|
|         | by Aaina The Dramatic Society          |





**Gautam Kumar** 

**Group Dance Competition at NSC 2023** 





| Khusboo Negi | Artmania |
|--------------|----------|





**Aaditya Pratap Singh Rana** 

**Inter-College Essay Writing Competition** 



Celebration of hundred years of University of Delhi

#### SWAMI SHRADDHANAND COLLEGE UN