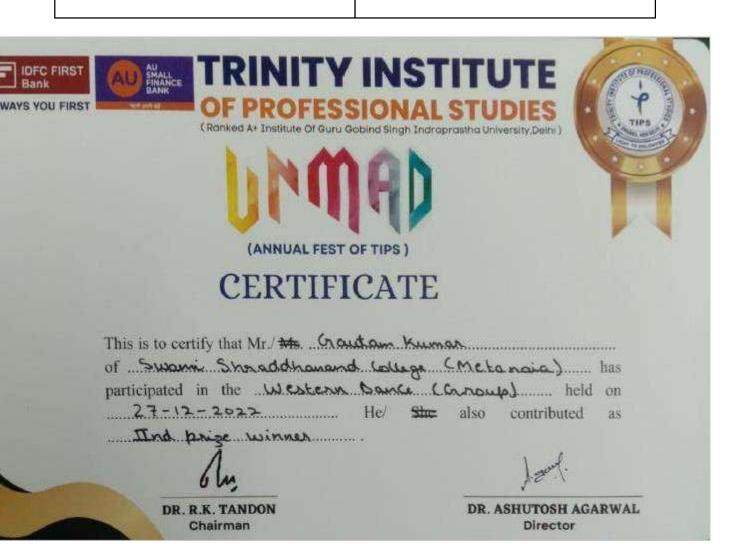

Gautam Kumar Solo Dance (Western)

**Gautam Kumar** 

**Street Dance at PULSE-2022** 

Gautam Kumar Second Prize in Beat Explosion at Colossus'22

**Gautam Kumar** 

**Second Prize in Western Dance (Group)** 

Kashish Grafitee at Malhaar'22