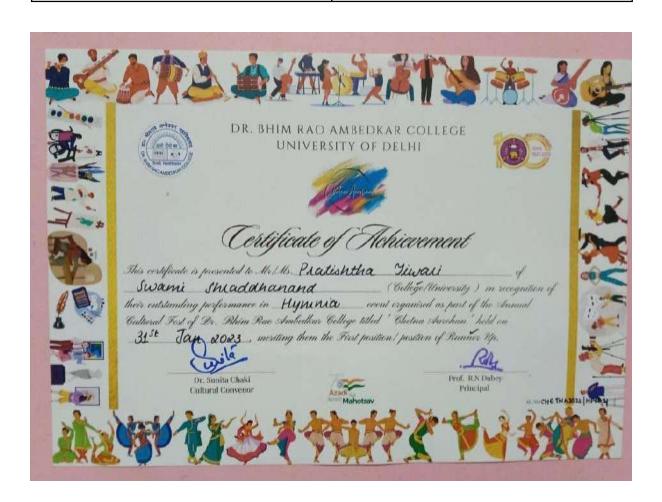

Supporting Document: 5.3.2 **Students Participation in Sports and Cultural Programs (2022-23)** 

Assessment Period: 2018-

2023