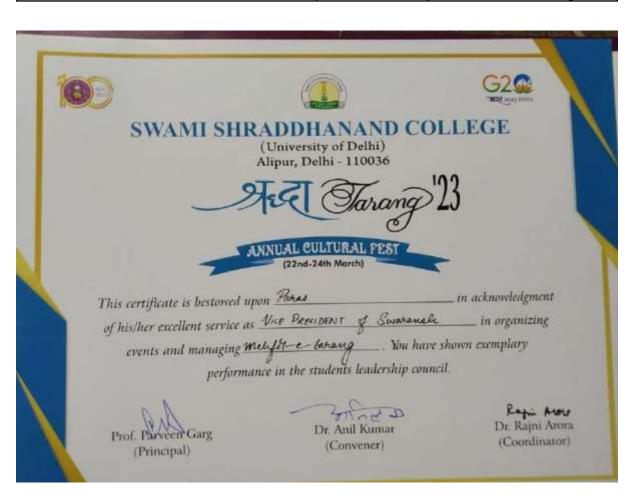

Dipanjan Grafitee at Malhaar'22

**Mridul Kumar** 

**Conchord for Mood Indigo 2022** 

# PARTICIPATION CERTIFICATE

This certificate is awarded to
MRIDUL KUMAR
for participating in
CONCHORD
for Mood Indigo 2022, IIT Bombay.

Aryan Kapoor North Zone Inter-University Cricket Championship

क संख्या /S. No. 2022-23/141