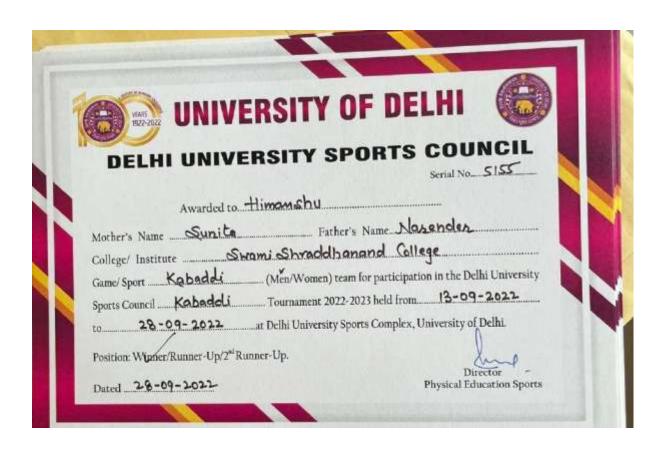

Supporting Document: 5.3.2 **Students Participation in Sports and Cultural Programs (2022-23)** 

Assessment Period: 2018-

2023