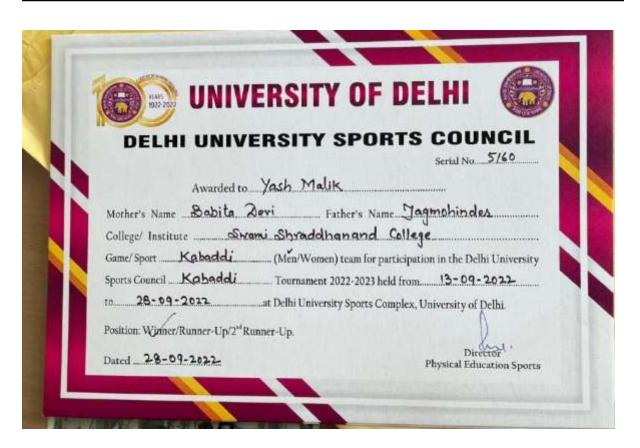

|



| Mayank | Winner of Kabaddi (Men) Tournament |
|--------|------------------------------------|
|--------|------------------------------------|





Abjot Singh Winner of Kabaddi (Men) Tournament





Prashant Kulmeria Winner of Kabaddi (Men) Tournament





Pravesh Kumar Winner of Kabaddi (Men) Tournament





| Himanshu Winne | er of Kabaddi (Men) Tournament |
|----------------|--------------------------------|
|----------------|--------------------------------|





Vijay Winner of Kabaddi (Men) Tournament





Himanshu Rana Winner of Kabaddi (Men) Tournament





| Mohit | Winner of Kabaddi (Me | en) Tournament |
|-------|-----------------------|----------------|
|-------|-----------------------|----------------|





Yash Malik Winner of Kabaddi (Men) Tournament





Ankit Lochab Winner of Kabaddi (Men) Tournament





| Yash Malik | Repres | ented Un  | iversity of Dell | ni in North |
|------------|--------|-----------|------------------|-------------|
|            | Zone   | Inter     | University       | Kabaddi     |
|            | Champ  | ionship/T | ournament        |             |





| Rohit | Represented University of Delhi in All |
|-------|----------------------------------------|
|       | India Inter University Baseball        |
|       | Championship/Tournament                |

|                                               | Unice                                                                                                      | বিষ্ববিদ্য<br>rsity of De