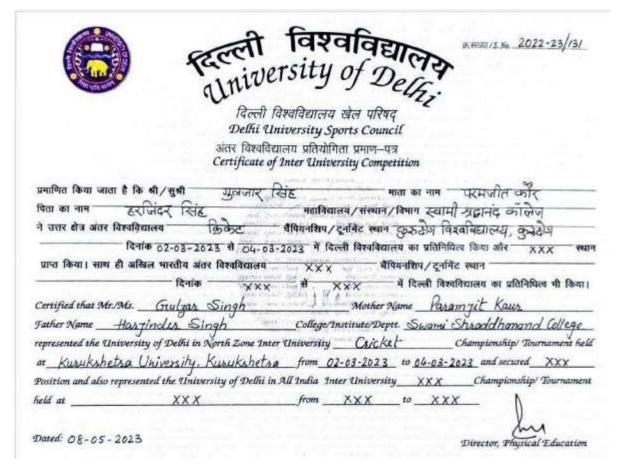

| Director, Physical Education           |



Gulzar Singh North Zone Inter-University Cricket Championship





| Parteek | North | Zone    | <b>Inter-University</b> | Cricket |
|---------|-------|---------|-------------------------|---------|
|         | Champ | ionship |                         |         |





Dhruv Singh Parwal North Zone Inter-University Cricket Championship





Arpit Rana North Zone Inter-University Cricket Championship





| Vishal Kumar | Cultural  | Rampwalk | at | Shraddha |
|--------------|-----------|----------|----|----------|
|              | Tarang'23 |          |    |          |





Akshat First Prize in Reel Making Competition





Paras Vice President of Swaransh and organized Mehfil-e-tarang in Shraddha Tarang'23





| Paras | Participated in Annual Day Cultural |
|-------|-------------------------------------|
|       | Program