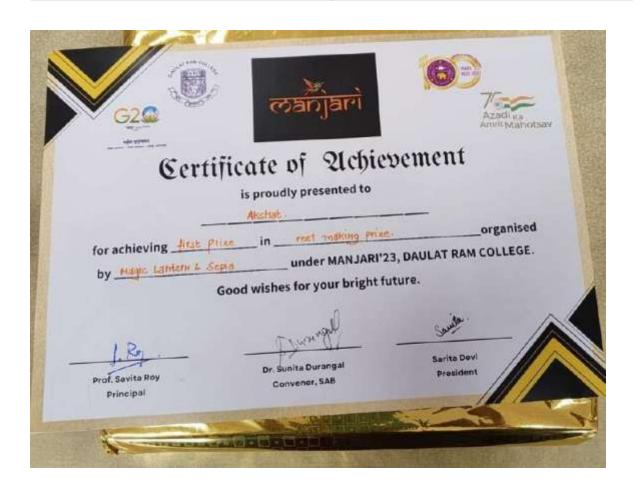

| Director, Physical Education           |



Gulzar Singh North Zone Inter-University Cricket Championship





| Parteek | North | Zone    | <b>Inter-University</b> | Cricket |
|---------|-------|---------|-------------------------|---------|
|         | Champ | ionship |                         |         |





Dhruv Singh Parwal North Zone Inter-University Cricket Championship





Arpit Rana North Zone Inter-University Cricket Championship





| Vishal Kumar | Cultural  | Rampwalk | at | Shraddha |
|--------------|-----------|----------|----|----------|
|              | Tarang'23 |          |    |          |





Akshat First Prize in Reel Making Competition





Paras Vice President of Swaransh and organized Mehfil-e-tarang in Shraddha Tarang'23





| Paras | Participated in Annual Day Cultural |
|-------|-------------------------------------|
|       | Program                             |





Pratishtha Tiwari

Runners up of Hymnia





Himanshu Kumar Gupta Third Prize in Nibandh Lekhan Pratiyogita





Paras Sharma Second Prize in Poster Presentation Competition





Rishita Srivastava Second Prize in Poster Presentation Competition





| Bitupon | First Prize in Tote Bag (Parambh) |
|---------|-----------------------------------|
|         |                                   |





| Ashutosh Suman | First Prize in Battle of Ideas (Acliate) |
|----------------|------------------------------------------|
|                |