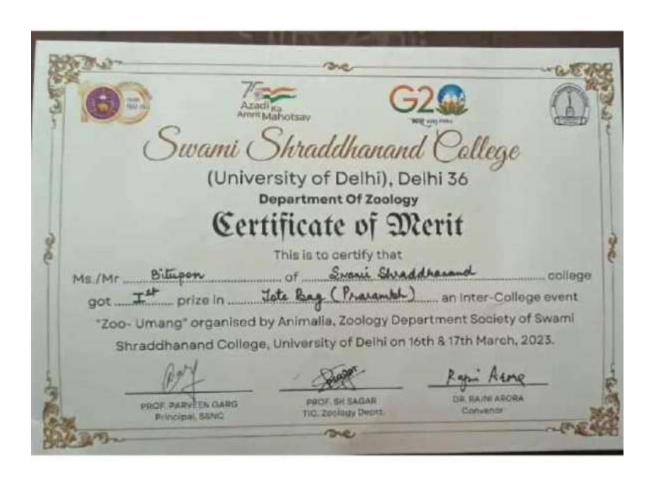

------------|-----------|----------|----|----------|
|              | Tarang'23 |          |    |          |





Akshat First Prize in Reel Making Competition





Paras Vice President of Swaransh and organized Mehfil-e-tarang in Shraddha Tarang'23





| Paras | Participated in Annual Day Cultural |
|-------|-------------------------------------|
|       | Program                             |





Pratishtha Tiwari

Runners up of Hymnia





Himanshu Kumar Gupta Third Prize in Nibandh Lekhan Pratiyogita





Paras Sharma Second Prize in Poster Presentation Competition





Rishita Srivastava Second Prize in Poster Presentation Competition





| Bitupon | First Prize in Tote Bag (Parambh) |
|---------|-----------------------------------|
|         |                                   |





| Ashutosh Suman | First Prize in Battle of Ideas (Acliate) |
|----------------|------------------------------------------|
|                |                                          |





**Ashutosh Suman** 

First Prize in Just a Minute Competition





| Navneet | Second Prize in The Dumb Show |
|---------|-------------------------------|





| Aditya Anupam | First Prize in the Event Organized by |
|---------------|---------------------------------------|
|               | Aaina The Dramatic Society            |





| Navneet | Special Mention in the Event Organized |
|---------|----------------------------------------|
|         | by Aaina The Dramatic Society          |





**Gautam Kumar** 

**Group Dance Competition at NSC 2023** 





| Khusboo Negi | Artmania |
|--------