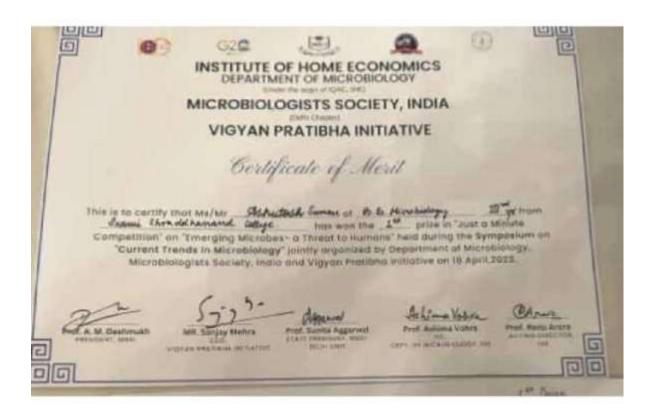

aras | Participated in Annual Day Cultural |
|-------|-------------------------------------|
|       | Program                             |





Pratishtha Tiwari

Runners up of Hymnia





Himanshu Kumar Gupta Third Prize in Nibandh Lekhan Pratiyogita





Paras Sharma Second Prize in Poster Presentation Competition





Rishita Srivastava Second Prize in Poster Presentation Competition





| Bitupon | First Prize in Tote Bag (Parambh) |
|---------|-----------------------------------|
|         |                                   |





| Ashutosh Suman | First Prize in Battle of Ideas (Acliate) |
|----------------|------------------------------------------|
|                |                                          |





**Ashutosh Suman** 

First Prize in Just a Minute Competition





| Navneet | Second Prize in The Dumb Show |
|---------|-------------------------------|





| Aditya Anupam | First Prize in the Event Organized by |
|---------------|---------------------------------------|
|               | Aaina The Dramatic Society            |





| Navneet | Special Mention in the Event Organized |
|---------|----------------------------------------|
|         | by Aaina The Dramatic Society          |





**Gautam Kumar** 

**Group Dance Competition at NSC 2023** 





| Khusboo Negi | Artmania |
|--------------|----------|





**Aaditya Pratap Singh Rana** 

**Inter-College Essay Writing Competition** 



Celebration of hundred years of University of Delhi

#### SWAMI SHRADDHANAND COLLEGE UNIVERSITY OF DELHI



This is to certify that

of Swami Sheaddharard