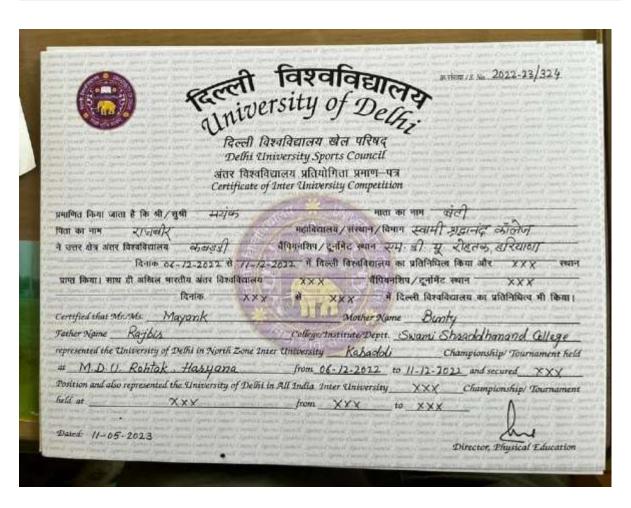

|



| Mayank | Represe | ented Uni | iversity of Delh | i in North |
|--------|---------|-----------|------------------|------------|
|        | Zone    | Inter     | University       | Kabaddi    |
|        | Champ   | ionship/T | ournament        |            |





| Jatin | Represented University of Delhi in All |
|-------|----------------------------------------|
|       | India Inter University Wrestling       |
|       | Championship/Tournament                |





| Vijay Kumar | <b>Second Position in Inter College Baseball</b> |
|-------------|--------------------------------------------------|
|             | Competition                                      |