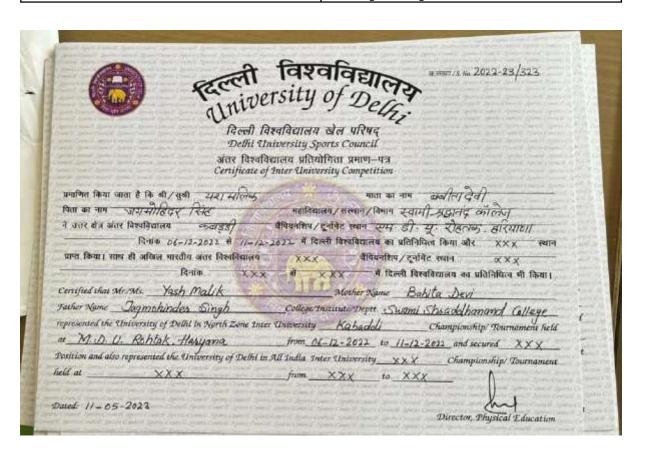

Dhruv Singh Parwal North Zone Inter-University Cricket Championship

Arpit Rana North Zone Inter-University Cricket Championship

| Vishal Kumar | Cultural  | Rampwalk | at | Shraddha |
|--------------|-----------|----------|----|----------|
|              | Tarang'23 |          |    |          |

Akshat First Prize in Reel Making Competition

Paras Vice President of Swaransh and organized Mehfil-e-tarang in Shraddha Tarang'23

| Paras | Participated in Annual Day Cultural |
|-------|-------------------------------------|
|       | Program                             |