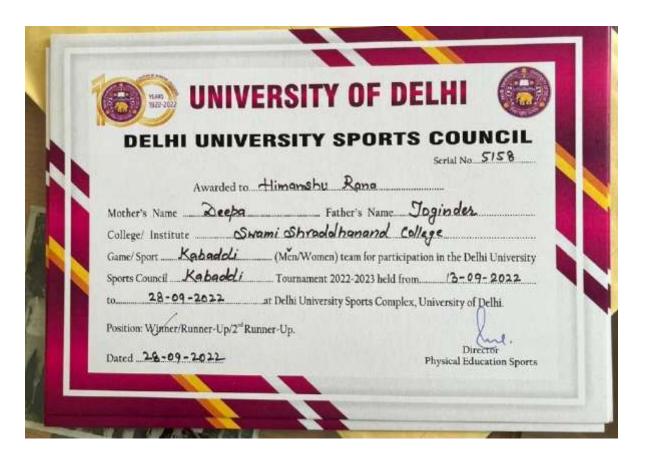

Canada<br>Maria Canada Canada Canada<br>Canada Canada Canada Canada<br>Maria Canada Canada Canada | A Company of Company o | Director, 1                                     | D<br>hysical Education                           |



| Mayank | Winner of Kabaddi (Men) Tournament |
|--------|------------------------------------|
|--------|------------------------------------|





Abjot Singh Winner of Kabaddi (Men) Tournament





Prashant Kulmeria Winner of Kabaddi (Men) Tournament





Pravesh Kumar Winner of Kabaddi (Men) Tournament





| Himanshu Winne | er of Kabaddi (Men) Tournament |
|----------------|--------------------------------|
|----------------|--------------------------------|





Vijay Winner of Kabaddi (Men) Tournament





Himanshu Rana Winner of Kabaddi (Men) Tournament





| Mohit | Winner of Kabaddi (Me | en) Tournament |
|-------|-----------------------|----------------|
|-------|-----------------------|----------------|





Yash Malik Winner of Kabaddi (Men) Tournament





Ankit Lochab Winner of Kabaddi (Men) Tournament





| Yash Malik | Repres | ented Un  | iversity of Dell | ni in North |
|------------|--------|-----------|------------------|-------------|
|            | Zone   | Inter     | University       | Kabaddi     |
|            | Champ  | ionship/T | ournament        |             |





| Rohit | Represented University of Delhi in All |
|-------|----------------------------------------|
|       | India Inter University Baseball        |
|       | Championship/Tournament                |

|