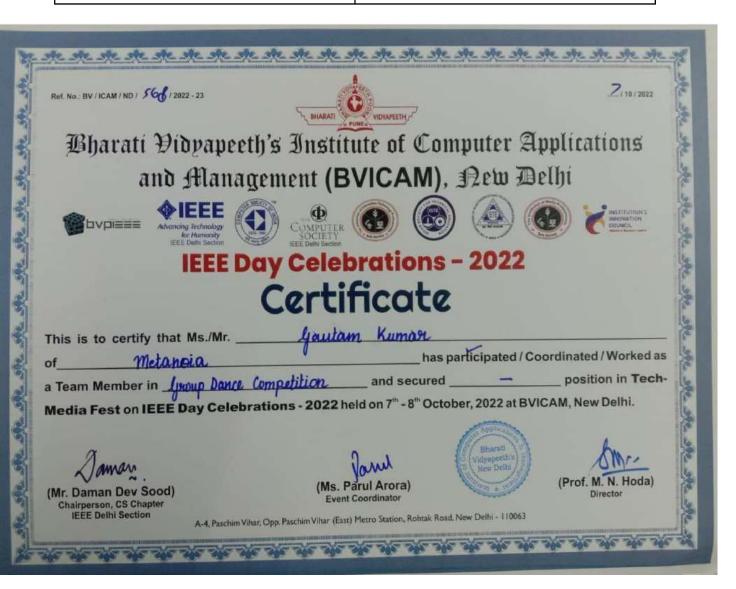

| Siddharth Gautam | Second Position in Laghu Katha Lekhan |
|------------------|---------------------------------------|
|                  | Competition                           |

| Gautam Kumar | <b>Group Dance Competition</b> |
|--------------|--------------------------------|
|              |                                |