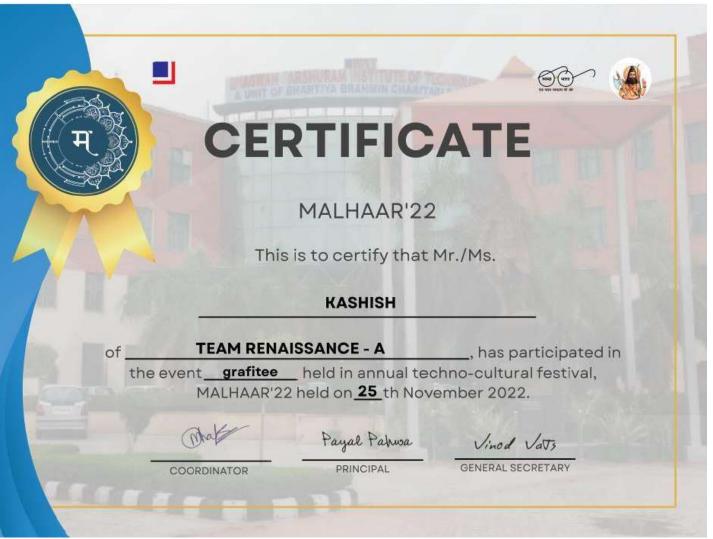

Gautam Kumar Solo Dance (Western)

**Gautam Kumar** 

**Street Dance at PULSE-2022** 

Gautam Kumar Second Prize in Beat Explosion at Colossus'22

**Gautam Kumar** 

**Second Prize in Western Dance (Group)** 

Kashish Grafitee at Malhaar'22