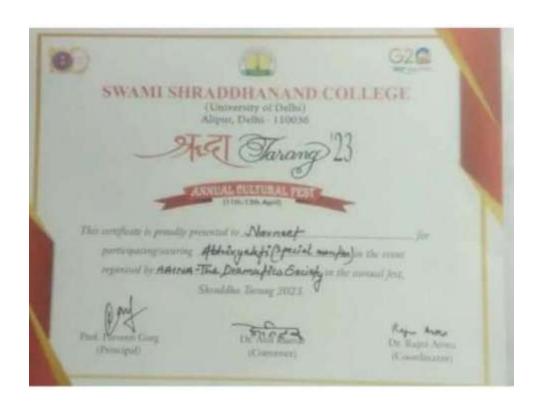

rambh) |
|---------|-----------------------------------|
|         |                                   |





| Ashutosh Suman | First Prize in Battle of Ideas (Acliate) |
|----------------|------------------------------------------|
|                |                                          |





**Ashutosh Suman** 

First Prize in Just a Minute Competition





| Navneet | Second Prize in The Dumb Show |
|---------|-------------------------------|





| Aditya Anupam | First Prize in the Event Organized by |
|---------------|---------------------------------------|
|               | Aaina The Dramatic Society            |





| Navneet | Special Mention in the Event Organized |
|---------|----------------------------------------|
|         | by Aaina The Dramatic Society          |





**Gautam Kumar** 

**Group Dance Competition at NSC 2023** 





| Khusboo Negi | Artmania |
|--------------|----------|





**Aaditya Pratap Singh Rana** 

**Inter-College Essay Writing Competition** 



Celebration of hundred years of University of Delhi

#### SWAMI SHRADDHANAND COLLEGE UNIVERSITY OF DELHI



This is to certify that

of Swami Sheaddharard College ... college has participated in Inter-College Essay writing competition organized by Swami Shraddhanard College to mark the Centenary year celebration of University Delhi,

held on 18th January 2023.

PROF. PARVEEN GARG Principal, SSNC DR. RAJNI ARORA

Convenor

Centenary Celebration Committee, SSNC



| Ayush Doseja | Represented Delhi Men's Under-25 Team |
|--------------|---------------------------------------|
|