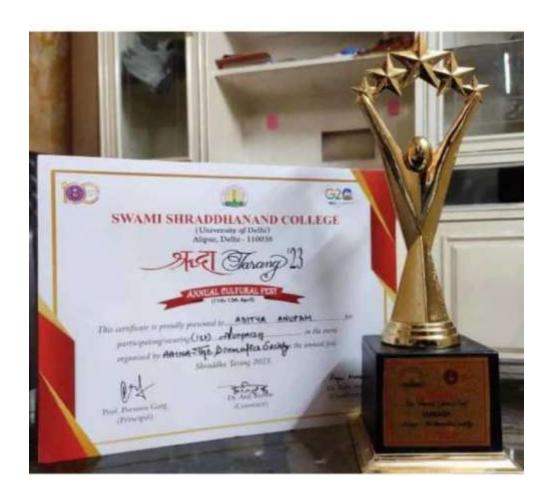

Second Prize in Poster Presentation Competition





Rishita Srivastava Second Prize in Poster Presentation Competition





| Bitupon | First Prize in Tote Bag (Parambh) |
|---------|-----------------------------------|
|         |                                   |





| Ashutosh Suman | First Prize in Battle of Ideas (Acliate) |
|----------------|------------------------------------------|
|                |                                          |





**Ashutosh Suman** 

First Prize in Just a Minute Competition





| Navneet | Second Prize in The Dumb Show |
|---------|-------------------------------|





| Aditya Anupam | First Prize in the Event Organized by |
|---------------|---------------------------------------|
|               | Aaina The Dramatic Society            |





| Navneet | Special Mention in the Event Organized |
|---------|----------------------------------------|
|         | by Aaina The Dramatic Society          |





**Gautam Kumar** 

**Group Dance Competition at NSC 2023** 





| Khusboo Negi | Artmania |
|--------------|----------|





**Aaditya Pratap Singh Rana** 

**Inter-College Essay Writing Competition** 



Celebration of hundred years of University of Delhi

#### SWAMI SHRADDHANAND COLLEGE UNIVERSITY OF DELHI



This is to certify that

of Swami Sheaddharard College ... college has participated in Inter-College Essay writing competition organized by Swami Shraddhanard College to mark the Centenary year celebration of University Delhi,

held on 18th January 2023.

PROF. PARVEEN GARG Principal, SSNC DR. RAJNI ARORA

Convenor