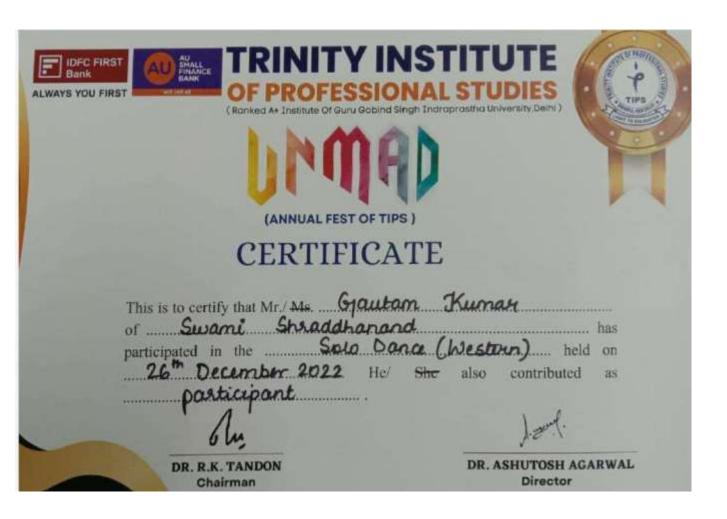

Gautam Kumar Solo Dance (Western)

**Gautam Kumar** 

**Street Dance at PULSE-2022** 

Gautam Kumar Second Prize in Beat Explosion at Colossus'22

**Gautam Kumar** 

**Second Prize in Western Dance (Group)** 

Kashish Grafitee at Malhaar'22