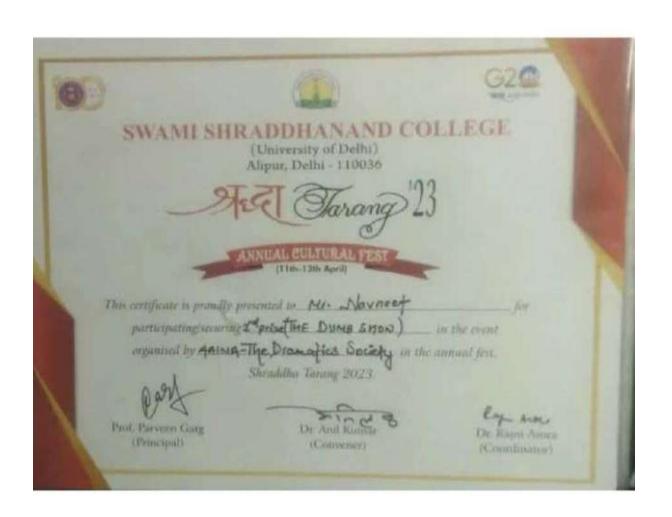

|       | Program                             |





Pratishtha Tiwari

Runners up of Hymnia





Himanshu Kumar Gupta Third Prize in Nibandh Lekhan Pratiyogita





Paras Sharma Second Prize in Poster Presentation Competition





Rishita Srivastava Second Prize in Poster Presentation Competition





| Bitupon | First Prize in Tote Bag (Parambh) |
|---------|-----------------------------------|
|         |                                   |





| Ashutosh Suman | First Prize in Battle of Ideas (Acliate) |
|----------------|------------------------------------------|
|                |                                          |





**Ashutosh Suman** 

First Prize in Just a Minute Competition





| Navneet | Second Prize in The Dumb Show |
|---------|-------------------------------|





| Aditya Anupam | First Prize in the Event Organized by |
|---------------|---------------------------------------|
|               | Aaina The Dramatic Society            |





| Navneet | Special Mention in the Event Organized |
|---------|----------------------------------------|
|         | by Aaina The Dramatic Society          |





**Gautam Kumar** 

**Group Dance Competition at NSC 2023** 





| Khusboo Negi | Artmania |
|--------------|----------|





**Aaditya Pratap Singh Rana** 

**Inter-College Essay Writing Competition** 



Celebration of hundred years of University of Delhi

#### SWAMI SHRADDHANAND COLLEGE UNIVERSITY OF DELHI



This is to certify that

of Swami Sheaddharard College ... college has participated in Inter-College Essay writing competition organized by