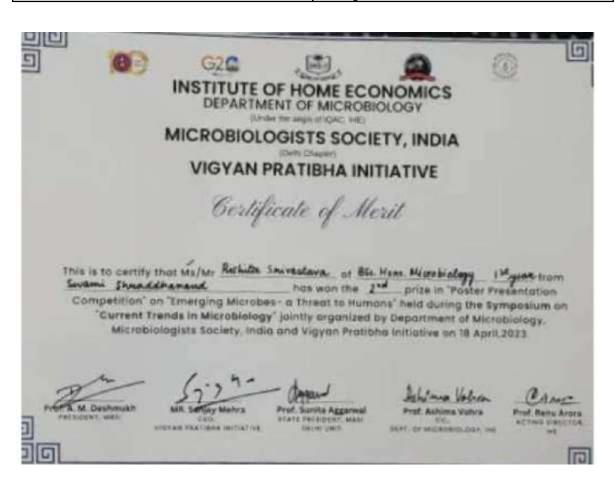

ricket Championship





Arpit Rana North Zone Inter-University Cricket Championship





| Vishal Kumar | Cultural  | Rampwalk | at | Shraddha |
|--------------|-----------|----------|----|----------|
|              | Tarang'23 |          |    |          |





Akshat First Prize in Reel Making Competition





Paras Vice President of Swaransh and organized Mehfil-e-tarang in Shraddha Tarang'23





| Paras | Participated in Annual Day Cultural |
|-------|-------------------------------------|
|       | Program                             |





Pratishtha Tiwari

Runners up of Hymnia





Himanshu Kumar Gupta Third Prize in Nibandh Lekhan Pratiyogita





Paras Sharma Second Prize in Poster Presentation Competition





Rishita Srivastava Second Prize in Poster Presentation Competition





| Bitupon | First Prize in Tote Bag (Parambh) |
|---------|-----------------------------------|
|         |                                   |





| Ashutosh Suman | First Prize in Battle of Ideas (Acliate) |
|----------------|------------------------------------------|
|                |                                          |





**Ashutosh Suman** 

First Prize in Just a Minute Competition





| Navneet | Second Prize in The Dumb Show |
|---------|-------------------------------|





| Aditya Anupam | First Prize in the Event Organized by |
|---------------|---------------------------------------|
|               | Aaina The Dramatic Society            |





| Navneet | Special Mention in the Event Organized |
|---------|----------------------------------------|
|         |