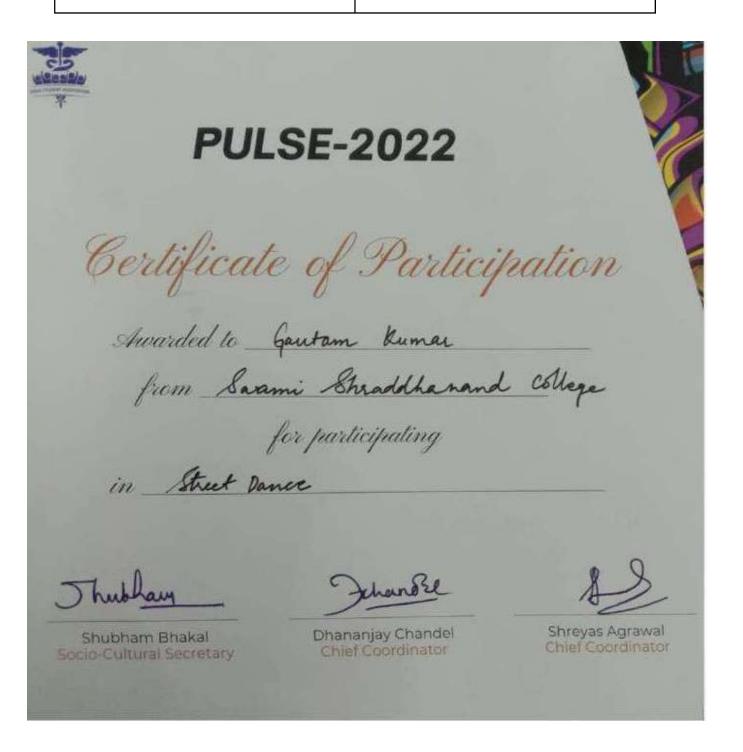

Gautam Kumar Solo Dance (Western)

**Gautam Kumar** 

**Street Dance at PULSE-2022** 

Gautam Kumar Second Prize in Beat Explosion at Colossus'22

**Gautam Kumar** 

**Second Prize in Western Dance (Group)** 

Kashish Grafitee at Malhaar'22