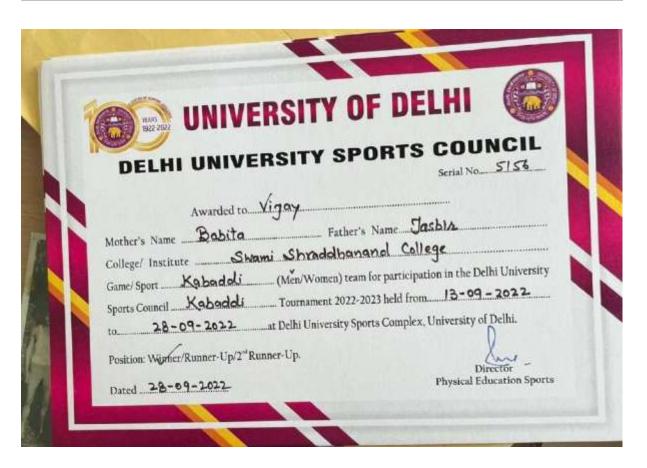

Supporting Document: 5.3.2 **Students Participation in Sports and Cultural Programs (2022-23)** 

Assessment Period: 2018-

2023