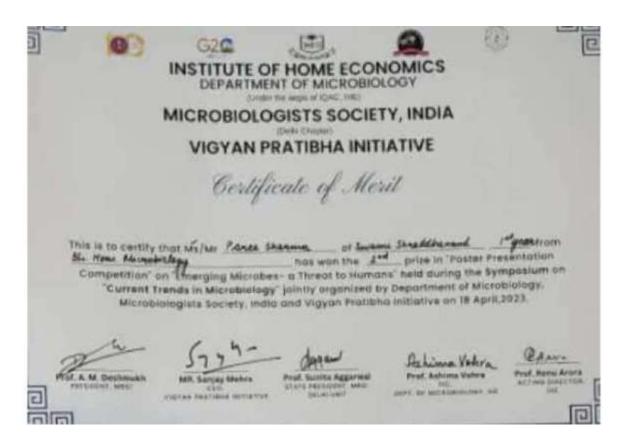

Supporting Document: 5.3.2 **Students Participation in Sports and Cultural Programs (2022-23)** 

Assessment Period: 2018-

2023