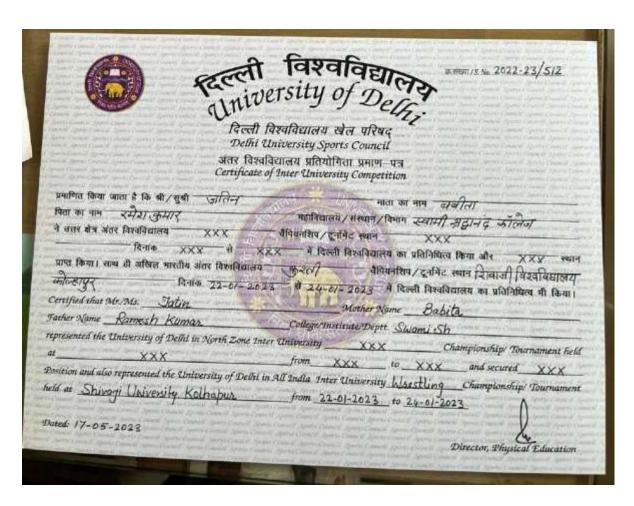

# PARTICIPATION CERTIFICATE

This certificate is awarded to
MRIDUL KUMAR
for participating in
CONCHORD
for Mood Indigo 2022, IIT Bombay.

Aryan Kapoor North Zone Inter-University Cricket Championship

क संख्या /S. No. 2022-23/141