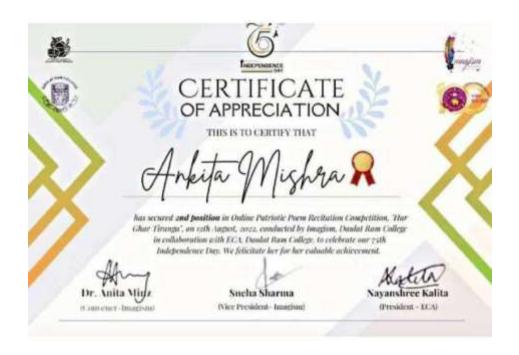

Aman Tomar Participated in Poetry Competition

| Ankita Mishra | <b>Second Position in Online Patriotic Poem</b> |
|---------------|-------------------------------------------------|
|               | Recitation Competition                          |