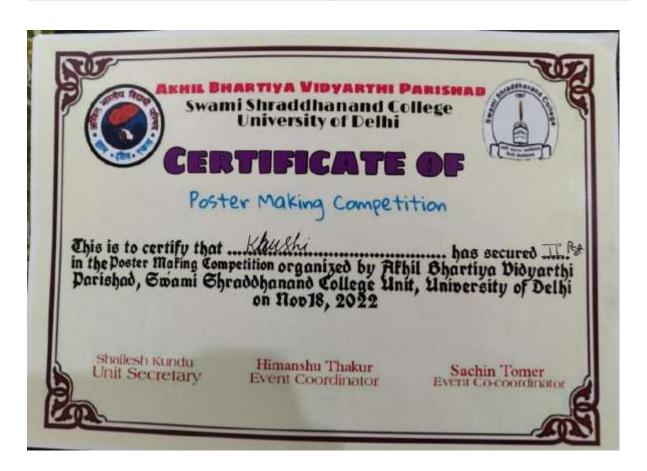

#### 2022-2023

| Khushi Singh | First | Position | in | Grophie | Tee | at |
|--------------|-------|----------|----|---------|-----|----|
|              | Malha | ar'22    |    |         |     |    |

Khushi Second Position in Poster Making Competition