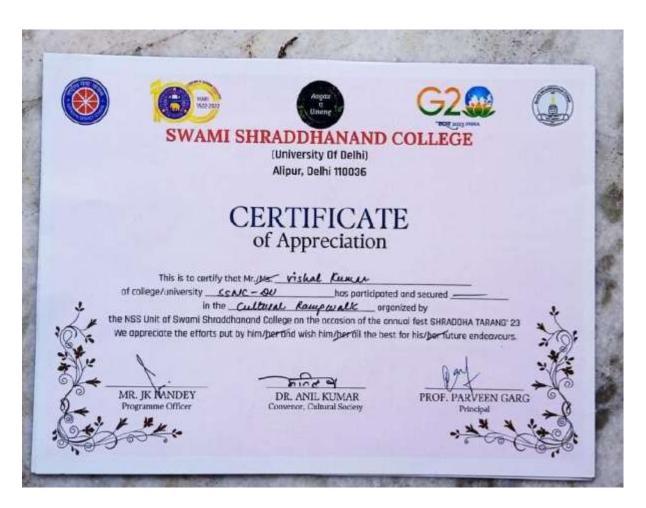

| Director, Physical Education           |



Gulzar Singh North Zone Inter-University Cricket Championship





| Parteek | North | Zone    | <b>Inter-University</b> | Cricket |
|---------|-------|---------|-------------------------|---------|
|         | Champ | ionship |                         |         |





Dhruv Singh Parwal North Zone Inter-University Cricket Championship





Arpit Rana North Zone Inter-University Cricket Championship





| Vishal Kumar | Cultural  | Rampwalk | at | Shraddha |
|--------------|-----------|----------|----|----------|
|              | Tarang'23 |          |    |          |





Akshat First Prize in Reel Making Competition





Paras Vice President of Swaransh and organized Mehfil-e-tarang in Shraddha Tarang'23





| Paras | Participated in Annual Day Cultural |
|-------|-------------------------------------|
|       | Program                             |





Pratishtha Tiwari

Runners up of Hymnia





Himanshu Kumar Gupta Third Prize in Nibandh Lekhan Pratiyogita





Paras Sharma Second Prize in Poster Presentation Competition





Rishita Srivastava Second Prize in Poster Presentation Competition





| Bitupon | First Prize in Tote Bag (Parambh) |
|---------|-----------------------------------|
|         |                                   |





| Ashutosh Suman | First Prize in Battle of Ideas (Acliate) |
|----------------|--------------------------