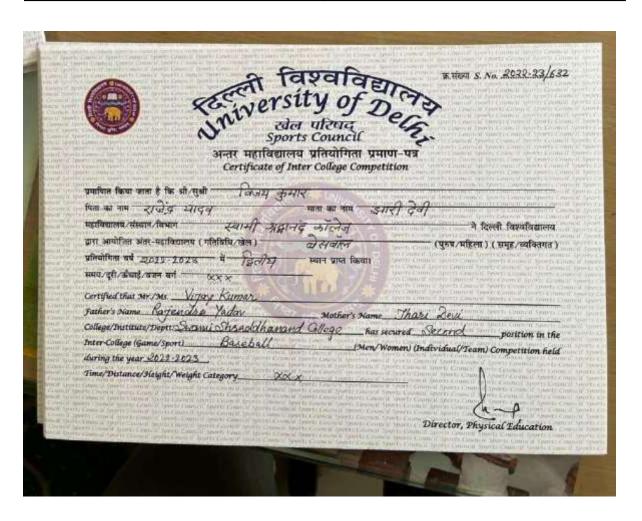

|



| Mayank | Represe | ented Uni | iversity of Delh | i in North |
|--------|---------|-----------|------------------|------------|
|        | Zone    | Inter     | University       | Kabaddi    |
|        | Champ   | ionship/T | ournament        |            |





| Jatin | Represented University of Delhi in All |
|-------|----------------------------------------|
|       | India Inter University Wrestling       |
|       | Championship/Tournament                |





| Vijay Kumar | <b>Second Position in Inter College Baseball</b> |
|-------------|--------------------------------------------------|
|             | Competition                                      |