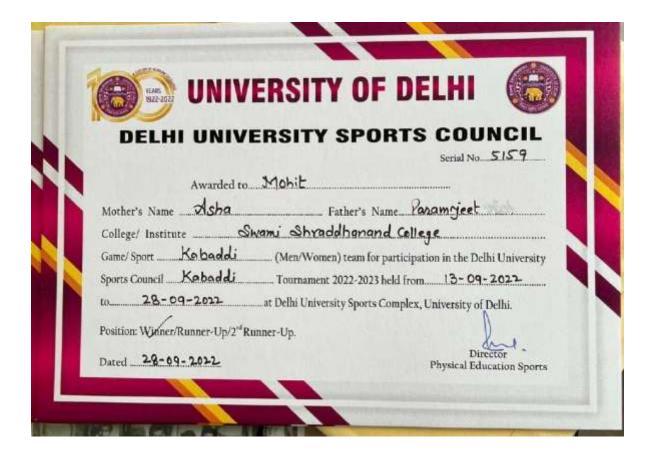

| D<br>hysical Education                           |



| Mayank | Winner of Kabaddi (Men) Tournament |
|--------|------------------------------------|
|--------|------------------------------------|





Abjot Singh Winner of Kabaddi (Men) Tournament





Prashant Kulmeria Winner of Kabaddi (Men) Tournament





Pravesh Kumar Winner of Kabaddi (Men) Tournament





| Himanshu Winne | er of Kabaddi (Men) Tournament |
|----------------|--------------------------------|
|----------------|--------------------------------|





Vijay Winner of Kabaddi (Men) Tournament





Himanshu Rana Winner of Kabaddi (Men) Tournament





| Mohit | Winner of Kabaddi (Me | en) Tournament |
|-------|-----------------------|----------------|
|-------|-----------------------|----------------|





Yash Malik Winner of Kabaddi (Men) Tournament





Ankit Lochab Winner of Kabaddi (Men) Tournament





| Yash Malik | Repres | ented Un  | iversity of Dell | ni in North |
|------------|--------|-----------|------------------|-------------|
|            | Zone   | Inter     | University       | Kabaddi     |
|            | Champ  | ionship/T | ournament        |             |





| Rohit | Represented University of Delhi in All |
|-------|----------------------------------------|
|       | India Inter University Baseball        |
|       | Championship/Tournament                |

|                                               | Unice                                                                                                      | বিষ্ববিদ্য<br>rsity of De