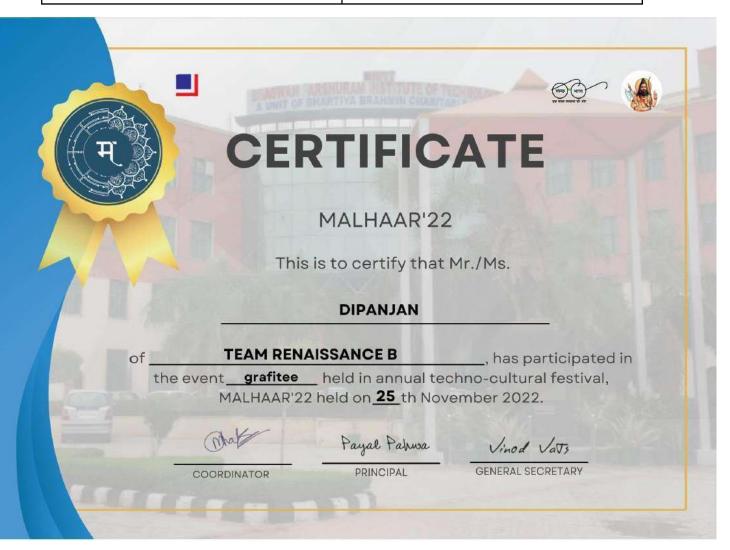

Dipanjan Grafitee at Malhaar'22

**Mridul Kumar** 

**Conchord for Mood Indigo 2022** 