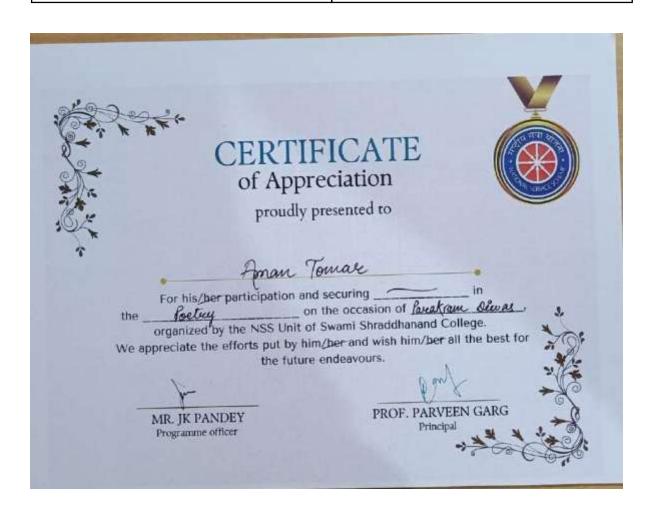

Aman Tomar Participated in Poetry Competition

| Ankita Mishra | <b>Second Position in Online Patriotic Poem</b> |
|---------------|-------------------------------------------------|
|               | Recitation Competition                          |