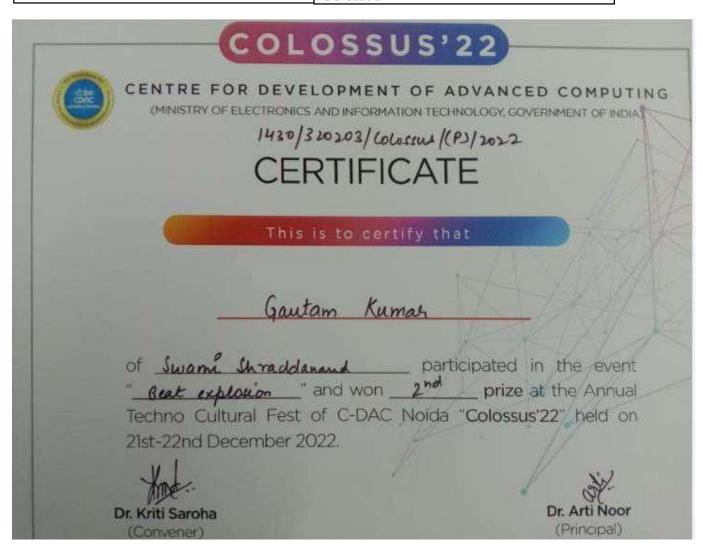

Gautam Kumar Solo Dance (Western)

**Gautam Kumar** 

**Street Dance at PULSE-2022** 

Gautam Kumar Second Prize in Beat Explosion at Colossus'22

**Gautam Kumar** 

**Second Prize in Western Dance (Group)** 

Kashish Grafitee at Malhaar'22