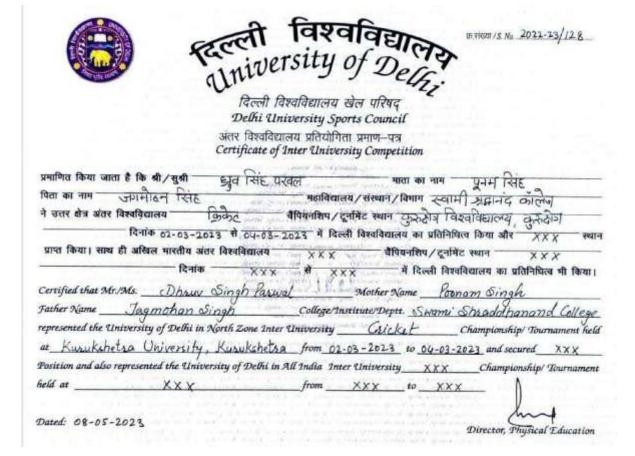

| Director, Physical Education           |



Gulzar Singh North Zone Inter-University Cricket Championship





| Parteek | North | Zone    | <b>Inter-University</b> | Cricket |
|---------|-------|---------|-------------------------|---------|
|         | Champ | ionship |                         |         |





Dhruv Singh Parwal North Zone Inter-University Cricket Championship





Arpit Rana North Zone Inter-University Cricket Championship





| Vishal Kumar | Cultural  | Rampwalk | at | Shraddha |
|--------------|-----------|----------|----|----------|
|              | Tarang'23 |          |    |          |





Akshat First Prize in Reel Making Competition





Paras Vice President of Swaransh and organized Mehfil-e-tarang in Shraddha Tarang'23





| Paras | Participated in Annual Day Cultural |
|-------|-------------------------------------|
|       | Program                             |





Pratishtha Tiwari

Runners up of Hymnia





Himanshu Kumar Gupta Third Prize in Nibandh Lekhan Pratiyogita





Paras Sharma Second Prize in Poster Presentation Competition





Rishita Srivastava Second Prize in Poster Presentation Competition





| Bitupon | First