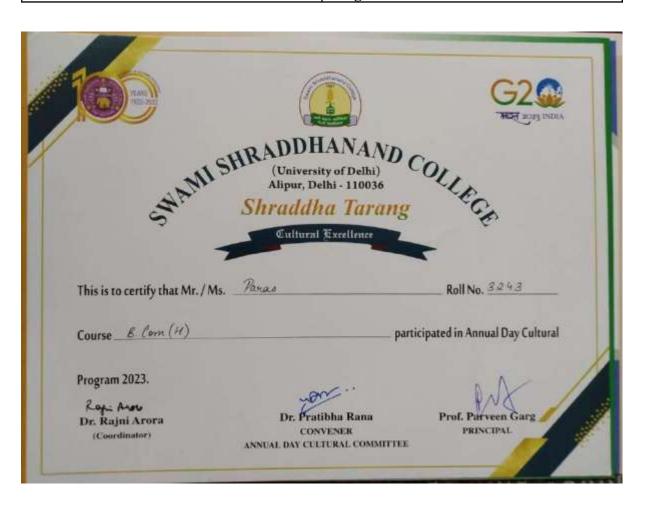

Dipanjan Grafitee at Malhaar'22

**Mridul Kumar** 

**Conchord for Mood Indigo 2022** 

# PARTICIPATION CERTIFICATE

This certificate is awarded to
MRIDUL KUMAR
for participating in
CONCHORD
for Mood Indigo 2022, IIT Bombay.

Aryan Kapoor North Zone Inter-University Cricket Championship

क संख्या /S. No. 2022-23/141